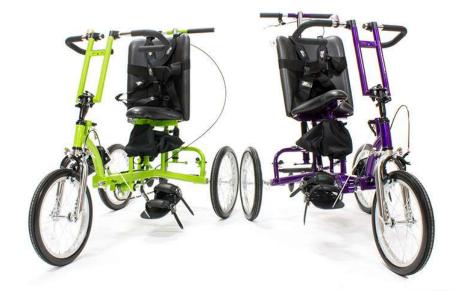

## TIRED OF SITTING AROUND THE HOUSE COME BORROW A MODIFIED BIKE FROM THE BELIEVE IT FOUNDATION

## **Bike Lending Program:**

We have two of our modified bikes available for you to use while you're in downtown San Antonio. The first is located in Hemisphere Park and the second is located in Roosevelt Park. If you are interested in borrowing a modified bike from the Believe It Foundation please email <a href="www.william.believeit@gmail.com">william.believeit@gmail.com</a> so that I can email you the application and arrange a pickup time based on the availability of the bikes. For more information please visit our website <a href="http://believeitfoundation.org/reserve-a-bike">http://believeitfoundation.org/reserve-a-bike</a>.

Reasons to use the modified Bikes

**Fun for the Family** 

**Ride the Riverwalk** 

Learn a new skill

Just for a great time

4242 Broadway #706 San Antonio, Tx78209